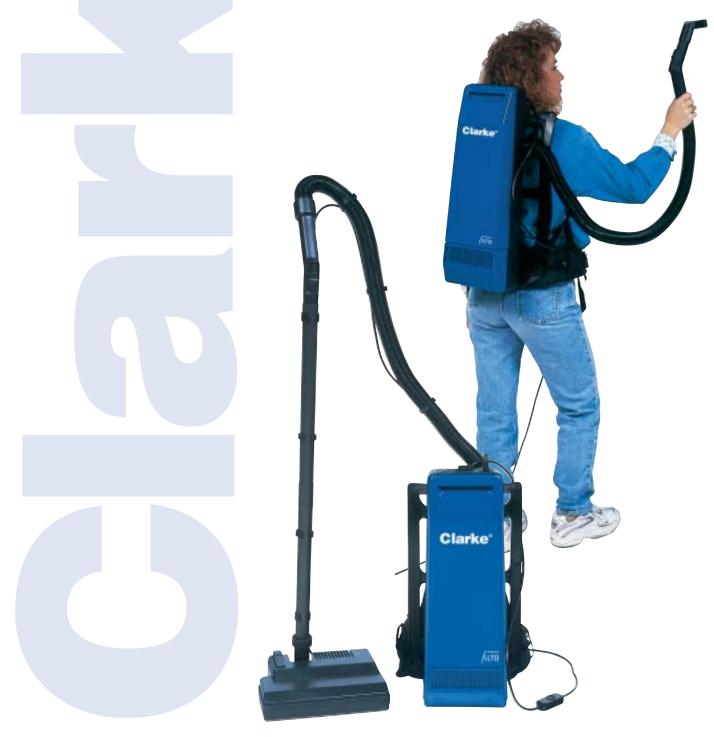

# *FiltraPac*™ Backpack Vacuum

## FiltraPac<sup>™</sup> Backpack Vacuum -The Best Filtration Value In Its Class!

### We Do Carpets ...

**Increased Comfort:** Ergonomic pack frame with padded shoulder straps provides support and stability yet allows air to flow over the operators back.

**Reduced Effort:** High productivity rates without the heavy push/pull of an upright vacuum.

### FiltraPac<sup>™</sup> Deluxe

**Increased Cleaning Power:** The FiltraPac<sup>™</sup> Deluxe, with the powered cleaning wand, delivers exceptional performance.

**The Power of a 2 Motor Upright Unit:** Combined with the productivity and ergonomic benefit of a light-weight backpack.