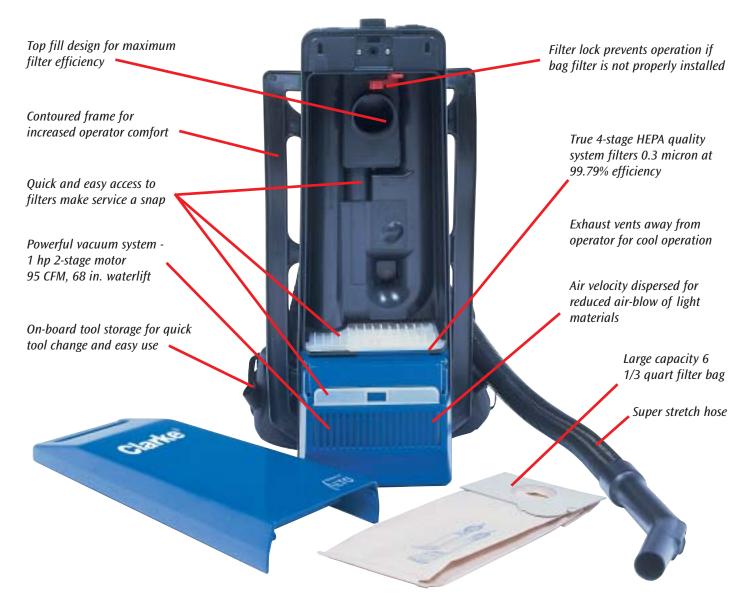

**Micro Filtration:** A true four-stage filtration system provides HEPA quality filtration at 0.3 micron with 99.79% efficiency.

**Convenient Multi-use Operation:** On-board tool storage for quick and easy tool change with a complete tool kit for carpet, overhead, and detail cleaning operations.

#### **KEY FEATURES**

- True four-stage filtration provides 0.3 micron @ 99.79% efficiency
- Large 6 1/3 quart capacity top fill 2-ply disposable bag filter
- Ergonomic pack frame provides added comfort and maneuverability
- Powerful vacuum system 1 hp 2-stage motor
- 95 CFM 68 in. waterlift
- Quiet 68 dB operation
- On board tools and holders for quick access