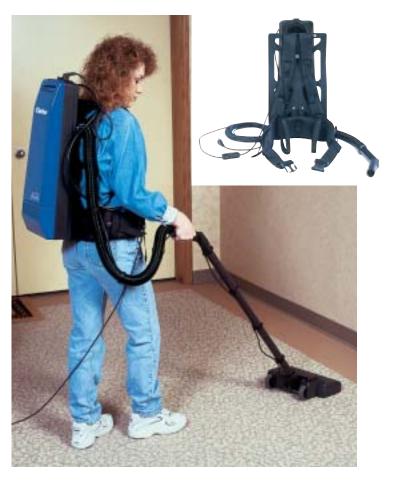

### We Do Carpets ...

**Increased Comfort:** Ergonomic pack frame with padded shoulder straps provides support and stability yet allows air to flow over the operators back.

**Reduced Effort:** High productivity rates without the heavy push/pull of an upright vacuum.

### FiltraPac<sup>™</sup> Deluxe

**Increased Cleaning Power:** The FiltraPac<sup>™</sup> Deluxe, with the powered cleaning wand, delivers exceptional performance.

**The Power of a 2 Motor Upright Unit:** Combined with the productivity and ergonomic benefit of a light-weight backpack.