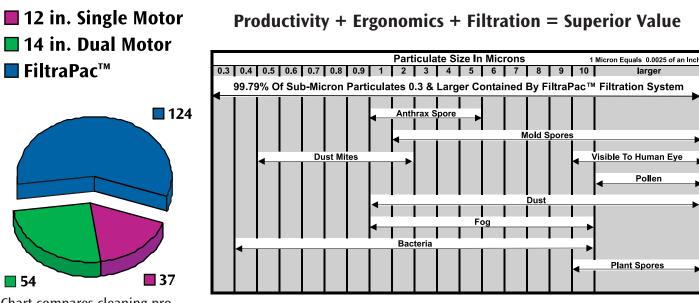

Added all together, it equals the highest value, productivity, and efficiency available.

A wide array of tool options adds versatility.

A true pack frame / harness provides real results! Increased efficiency, less body stress, and half the effort.

"The Leader of the Pack is FiltraPac™"

Chart compares cleaning productivity (sq. ft. / 1 min. time)