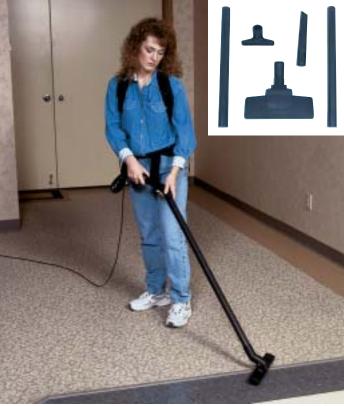

Added all together, it equals the highest value, productivity, and efficiency available.

A wide array of tool options adds versatility.

A true pack frame / harness provides real results! Increased efficiency, less body stress, and half the effort.

#### **KEY FEATURES**

- True four-stage filtration provides 0.3 micron @ 99.79% efficiency
- Large 6 1/3 quart capacity top fill 2-ply disposable bag filter
- Ergonomic pack frame provides added comfort and maneuverability
- Powerful vacuum system 1 hp 2-stage motor
- 95 CFM 68 in. waterlift
- Quiet 68 dB operation
- On board tools and holders for quick access