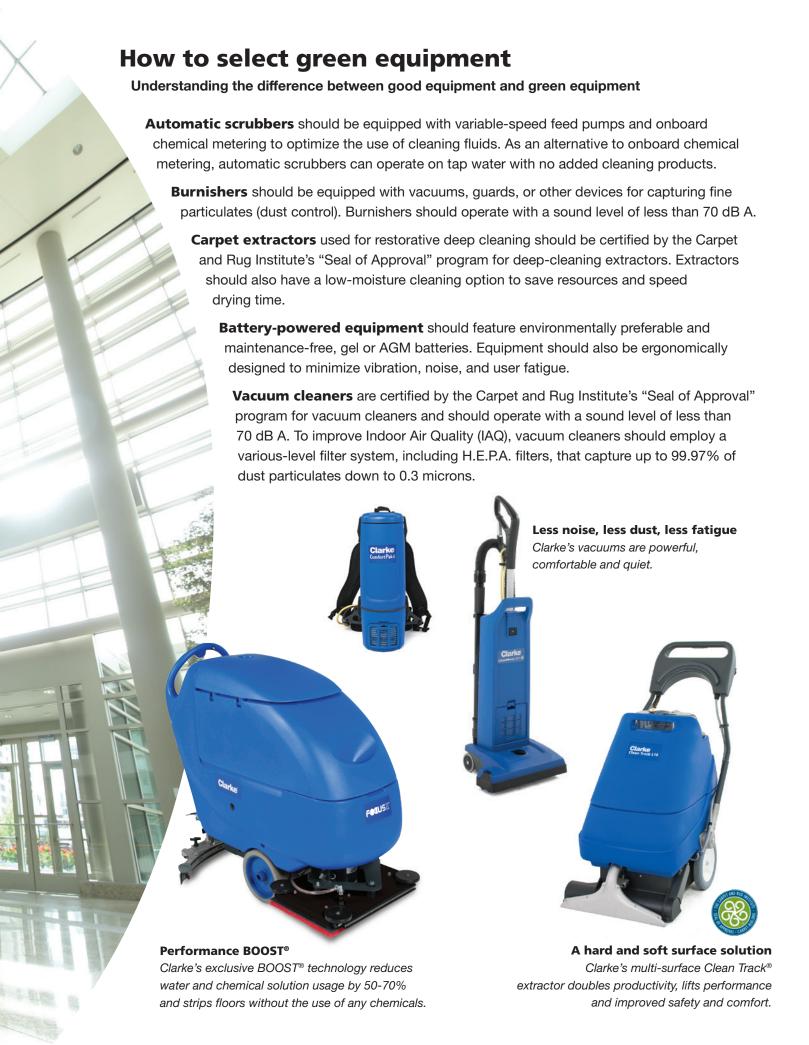

#### **Get the right gear.**

Using the right equipment is a critical step in achieving high green cleaning standards.

Old, outdated equipment often contributes to unhealthy, unsafe and simply inefficient cleaning. The U.S. Green Building Council's (USGBC) LEED-EB rating system offers guidance in determining the types of cleaning equipment that should be used in a building's green cleaning program. Although assessing your floor equipment needs can get complicated, nobody is more qualified to help you sort though the information than your Clarke sales representative.