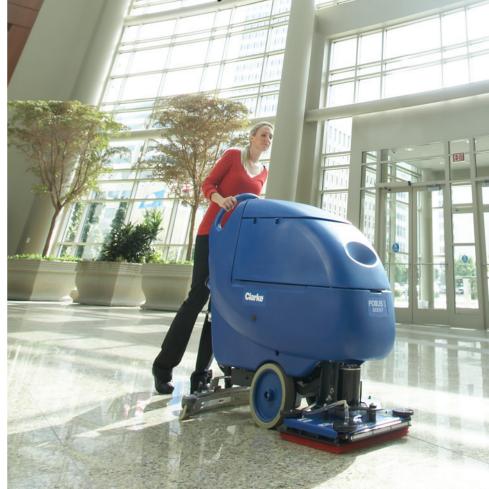

#### Sustainability made easy.

Clarke offers a wide selection of cleaning machines that fit the green cleaning bill. They're easy to use, easy to maintain and perform to the highest standards.

#### **Get the right gear.**

Using the right equipment is a critical step in achieving high green cleaning standards.

Old, outdated equipment often contributes to unhealthy, unsafe and simply inefficient cleaning. The U.S. Green Building Council's (USGBC) LEED-EB rating system offers guidance in determining the types of cleaning equipment that should be used in a building's green cleaning program. Although assessing your floor equipment needs can get complicated, nobody is more qualified to help you sort though the information than your Clarke sales representative.