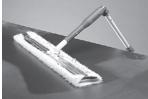

The Dust Magnet™ dry dust mopping system is the simple and modern way to clean a floor. It's acceptance at major hospitals and institutions has been swift and successful. Schools, nursing homes, hospitals, health care and other facilities are seeing the advantage of the Dust Magnet dry mopping system. The standard Dust Magnet floor tool and shaft has single or multiple sheets that easily attach to the single frame. The telescopic handle extends to 79 inches (201 cm) making it ideal for all hard to reach and overhead areas. The entire set up weighs less than 2 lb (0.91 kg)!

## **Dust Magnet**™

Dry Dust Mopping Systems

- Dry dusting system uses disposable dusting sheets
- Super lightweight aluminum system
- Simple static electricity attracts dust and holds it
- 23, 46 and 59 inch wide cleaning path options
- Sheets come in convenient pre-cut boxes of 200, or a continuous roll of 100 sheets