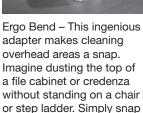

adapter makes cleaning overhead areas a snap. Imagine dusting the top of a file cabinet or credenza without standing on a chair or step ladder. Simply snap ergo bend and position the mop on the surface. Safe and easy!