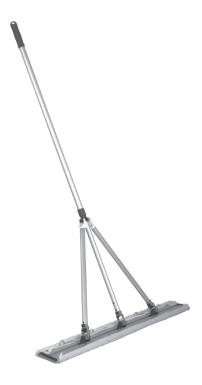

The Dust Magnet™ dry dust mopping system is the simple and modern way to clean a floor. It's acceptance at major hospitals and institutions has been swift and successful. Schools, nursing homes, hospitals, health care and other facilities are seeing the advantage of the Dust Magnet dry mopping system. The standard Dust Magnet floor tool and shaft has single or multiple sheets that easily attach to the single frame. The telescopic handle extends to 79 inches (201 cm) making it ideal for all hard to reach and overhead areas. The entire set up weighs less than 2 lb (0.91 kg)!

## **Dust Magnet**™

Dry Dust Mopping Systems

- Dry dusting system uses disposable dusting sheets
- Super lightweight aluminum system
- Simple static electricity attracts dust and holds it
- 23, 46 and 59 inch wide cleaning path options
- Sheets come in convenient pre-cut boxes of 200, or a continuous roll of 100 sheets