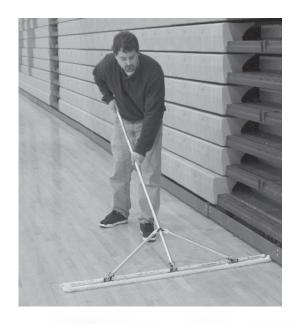

## **How it Works**

When you use a Dust Magnet sheet on any surface to be cleaned it builds up a slight static electric charge. Dust is attracted to the thick fiber pile much like a magnet. The more you use it, the better it works! Because the dirt clings to the Dust Magnet sheet, it does not come off when cleaning overhead, making this product very versatile. Dust Magnet sheets holds more dirt and cleans more surface area than any other disposable, dry dust mopping system.

## The Modern Way to Dust Mop a Floor

- No Oil Or Chemical Based Treatments Needed Other mopping systems need oil or chemical treatments to get the job done. This can result in a film residue left on floors and surfaces. It can also be a potential slip hazard.
- Eliminates Cross Contamination Because it is disposable, concerns about cross contamination in health care facilities are removed.
- No Laundry Expenses The Dust Magnet dry mopping system uses environmentally friendly disposable dusting sheets. When finished dusting just throw the sheets in the trash.
- No Need for Multiple Systems Traditional cleaning means a separate set of rags or dust cloths for specific applications. A single Dust Magnet sheet can be used for high dusting, floors, walls and all flat surfaces.
- Unsightly Storage is Eliminated Dust Magnet dry mopping system's modern way to clean a floor eliminates odorous and unsightly storage areas common with re-usable mop systems.