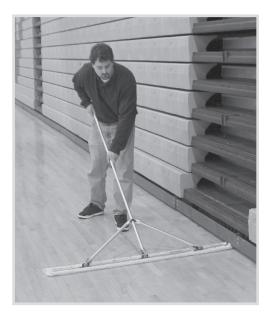

The Dust Magnet<sup>™</sup> dry dust mopping system is the simple and modern way to clean a floor. It's acceptance at major hospitals and institutions has been swift and successful. Schools, nursing homes, hospitals, health care and other facilities are seeing the advantage of the Dust Magnet dry mopping system. The standard Dust Magnet floor tool and shaft has single or multiple sheets that easily attach to the single frame. The telescopic handle extends to 79 inches (201 cm) making it ideal for all hard to reach and overhead areas. The entire set up weighs less than 2 lb (0.91 kg)!

### How it Works

When you use a Dust Magnet sheet on any surface to be cleaned it builds up a slight static electric charge. Dust is attracted to the thick fiber pile much like a magnet. The more you use it, the better it works! Because the dirt clings to the Dust Magnet sheet, it does not come off when cleaning overhead, making this product very versatile. Dust Magnet sheets holds more dirt and cleans more surface area than any other disposable, dry dust mopping system.