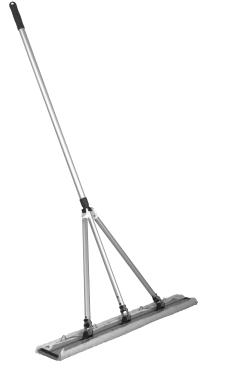

The Dust Magnet<sup>™</sup> dry dust mopping system is the simple and modern way to clean a floor. It's acceptance at major hospitals and institutions has been swift and successful. Schools, nursing homes, hospitals, health care and other facilities are seeing the advantage of the Dust Magnet dry mopping system. The standard Dust Magnet floor tool and shaft has single or multiple sheets that easily attach to the single frame. The telescopic handle extends to 79 inches (201 cm) making it ideal for all hard to reach and overhead areas. The entire set up weighs less than 2 lb (0.91 kg)!

## Dust Magnet<sup>™</sup> Dry Dust Mopping Systems

- Dry dusting system uses disposable dusting sheets
- Super lightweight aluminum system
- Simple static electricity attracts dust and holds it
- 23, 46 and 59 inch wide cleaning path options
- Sheets come in convenient pre-cut boxes of 200, or a continuous roll of 100 sheets