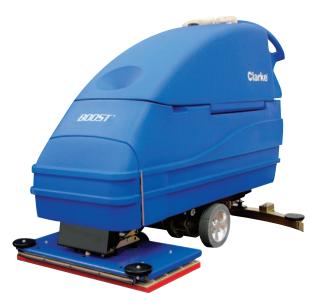

If you demand high levels of cleaning on wood floors with the ultimate in green benefits, BOOST<sup>®</sup> Technology is what you've been looking for.

One of the most important benefits of BOOST is the chemicallyfree removal of floor finish! That's right, using only water. No longer will you be bothered with chemical smells, or slip and fall hazards. Not to mention, the savings in chemicals! Couple that with all the other benefits of using BOOST and it's a winwin for everyone. Save up to 70% in solution, while extending your pad life by 40%, getting longer battery runtimes, and cutting labor time in half!

## **BOOST® Screening** For Wood Floors

- 50 70% less water use
- 50 70% less chemical use
- 25% longer battery life
- Remove floor finish using only water
- 40% increase in pad life

Get the best gloss level on your gym floor by wet screening with  ${\sf BOOST}^\circledast.$ 