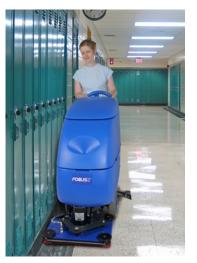

And, when you're not screening your gym floors, reduce scrubbing costs throughout your entire facility!

## **Benefits of using BOOST® technology:**

- 50% 70% less water consumption
- 50% 70% less chemical consumption
- 25% increase in battery runtime
- 40% increase in pad life
- Remove floor finish using only water no chemicals!
- · Less downtime because of fewer empty and refill cycles
- Cleaner floors equal more effective burnishing to extend strip and re-coat cycles
- Reduced noise levels to improve operator safety
- Close edge cleaning reduces secondary manual labor