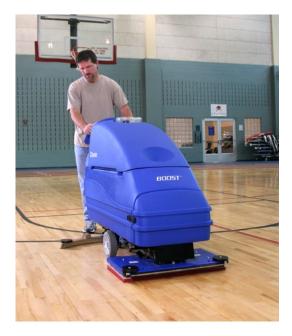

## Obtain the best gloss level on your gym floor by wet screening.

Wet screening cleans and preps the surface for lasting adhesion of a new coating. BOOST's high speed orbital action and minimal solution usage coupled with fast and immediate solution pickup is the most productive tool in producing the highest quality gym floor surface.

And, when you're not screening your gym floors, reduce scrubbing costs throughout your entire facility!