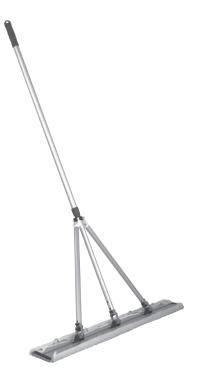

The Dust Magnet<sup>™</sup> dry dust mopping system is the simple and modern way to clean a floor. It's acceptance at major hospitals and institutions has been swift and successful. Schools, nursing homes, hospitals, health care and other facilities are seeing the advantage of the Dust Magnet dry mopping system. The standard Dust Magnet floor tool and shaft has single or multiple sheets that easily attach to the single frame. The telescopic handle extends to 79 inches (201 cm) making it ideal for all hard to reach and overhead areas. The entire set up weighs less than 2 lb (0.91 kg)!

# **Dust Magnet™** Dry Dust Mopping Systems

- Dry dusting system uses disposable dusting sheets
- Super lightweight aluminum system
- Simple static electricity attracts dust and holds it
- 23, 46 and 59 inch wide cleaning path options
- Sheets come in convenient pre-cut boxes of 200, or a continuous roll of 100 sheets