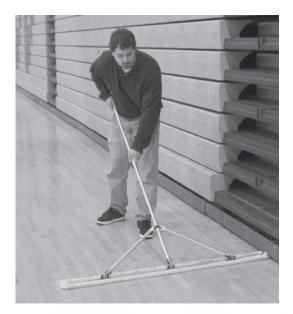

### How it Works

When you use a Dust Magnet sheet on any surface to be cleaned it builds up a slight static electric charge. Dust is attracted to the thick fiber pile much like a magnet. The more you use it, the better it works! Because the dirt clings to the Dust Magnet sheet, it does not come off when cleaning overhead, making this product very versatile. Dust Magnet sheets holds more dirt and cleans more surface area than any other disposable, dry dust mopping system.

#### The Modern Way to Dust Mop a Floor

- No Oil Or Chemical Based Treatments Needed Other mopping systems need oil or chemical treatments to get the job done. This can result in a film residue left on floors and surfaces. It can also be a potential slip hazard.
- Eliminates Cross Contamination Because it is disposable, concerns about cross contamination in health care facilities are removed.
- No Laundry Expenses The Dust Magnet dry mopping system uses environmentally friendly disposable dusting sheets. When finished dusting just throw the sheets in the trash.
- No Need for Multiple Systems Traditional cleaning means a separate set of rags or dust cloths for specific applications. A single Dust Magnet sheet can be used for high dusting, floors, walls and all flat surfaces.
- Unsightly Storage is Eliminated Dust Magnet dry mopping system's modern way to clean a floor eliminates odorous and unsightly storage areas common with re-usable mop systems.