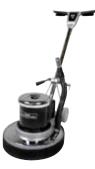

The wide stance of the transport wheels promote maximum stability when rolling over thresholds.

promotes fast and easy repairs to minimize maintenance.

The simple modular switch design Powerful 1.5 hp motor has dual capacitors to maximize startup and run torque.