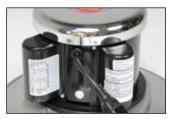

The wide stance of the transport wheels promote maximum stability when rolling over thresholds.

promotes fast and easy repairs to minimize maintenance.

The simple modular switch design Powerful 1.5 hp motor has dual capacitors to maximize startup and run torque.