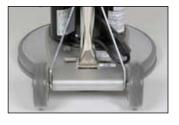

The wide stance of the transport wheels promote maximum stability when rolling over thresholds.

promotes fast and easy repairs to minimize maintenance.

The simple modular switch design Powerful 1.5 hp motor has dual capacitors to maximize startup and run torque.