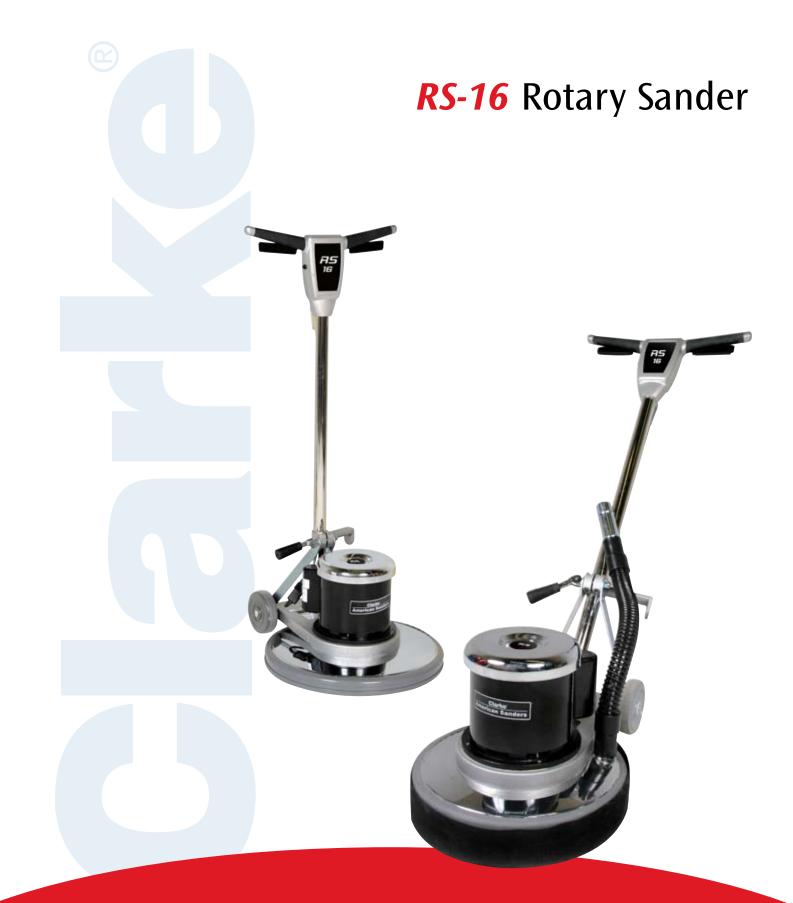

## **RS-16** Rotary Sander

## **KEY FEATURES**

- Available in standard or dust control models
- Powerful 1.5 HP motor provides smooth operation and aggressive sanding
- Innovative "wiper" style switch keeps the motor contacts clean
- Smooth and rugged steel planetary gear systems
- · Chrome plated steel housing, motor cover, and handle tube provide maximum durability
- · Grey non-marking wheels and power cord protect the floor
  - Grip face pad driver supplied with the machine

| SPECIFICATIONS | <b>RS-16</b>                  | RS-16DC                         |
|----------------|-------------------------------|---------------------------------|
| Part Number    | 07161A                        | 07162A                          |
| Pad Diameter   | 16"                           |                                 |
| Pad Speed      | 175 RPM                       |                                 |
| Voltage        | 120v/60hz                     |                                 |
| Horsepower     | 1.5 hp (1.1 kW)               |                                 |
| Motor          | Dual capacitor induction      |                                 |
| Gear Box       | Triple planetary              |                                 |
| Power Cord     | 50', 14-3 non-marking grey    |                                 |
| Frame          | Die cast aluminum alloy       |                                 |
| Wheels         | 5" (12.7 cm) non-marking grey |                                 |
| Dust Skirt     | NA                            | Reinforced nylon, quick removal |
| Dust Hose      | NA                            | 1.5" (36 mm)                    |
| Weight         | 91 lbs. (41.3 kg)             | 95 lbs. (43 kg)                 |
| Warranty       | 5 Years                       |                                 |